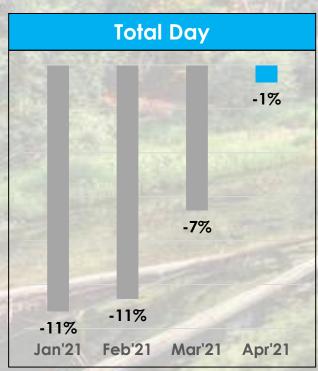

## WFN is Narrowing the Gap With Pursuit In Total Day

And in Daytime, Fringe and Prime, WFN is Now Out-Performing Pursuit

WFN vs. Pursuit % Difference HH Delivery 2021 to-date