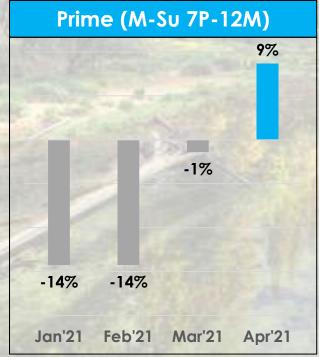

## WFN is Narrowing the Gap With Pursuit In Total Day

And in Daytime, Fringe and Prime, WFN is Now Out-Performing Pursuit

WFN vs. Pursuit % Difference HH Delivery 2021 to-date