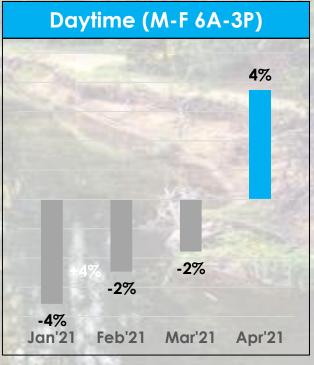

## WFN is Narrowing the Gap With Pursuit In Total Day

And in Daytime, Fringe and Prime, WFN is Now Out-Performing Pursuit

WFN vs. Pursuit % Difference HH Delivery 2021 to-date