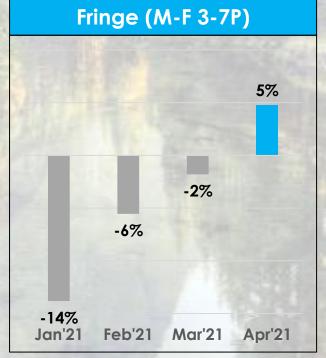

## WFN is Narrowing the Gap With Pursuit In Total Day

And in Daytime, Fringe and Prime, WFN is Now Out-Performing Pursuit

WFN vs. Pursuit % Difference HH Delivery 2021 to-date