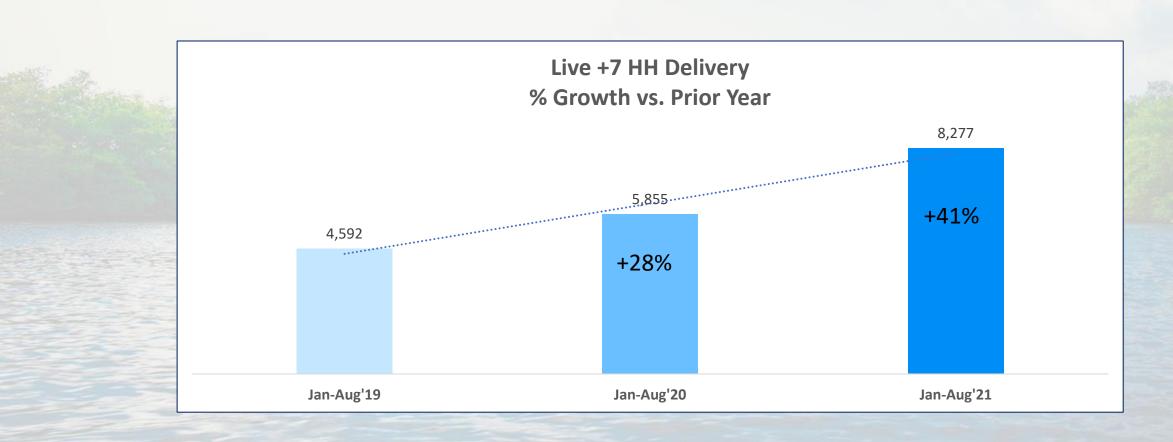

# With Interest In The Outdoors Peaking, WFN is Growing Year Over Year and Seeing Its Highest Delivery Ever!