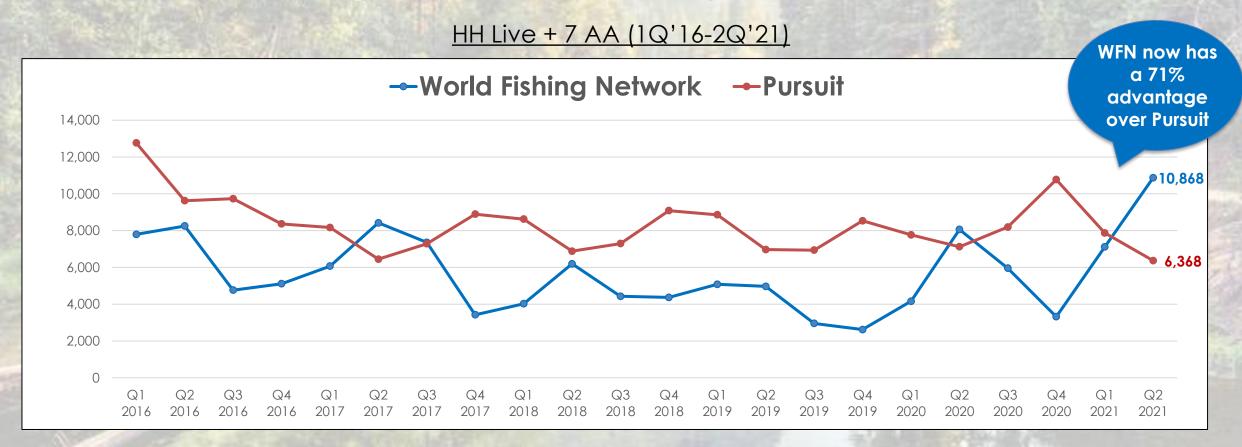

## WFN Has Reached Its Highest Delivery Ever in 2Q'21 While Pursuit Has Declined to Its Lowest

Over the past 3 quarters, WFN has seen steady growth while Pursuit steady declines