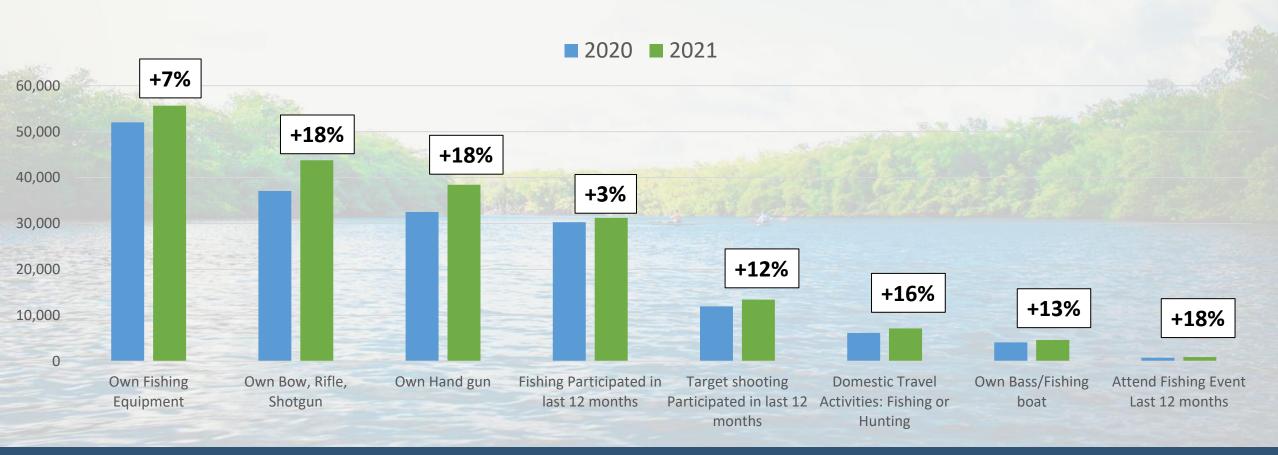

## Interest in Hunting & Fishing Continues To Rise!

Number of U.S. Adults Who Own, Participate or Attend MRI Doublebase 2021 vs. 2020