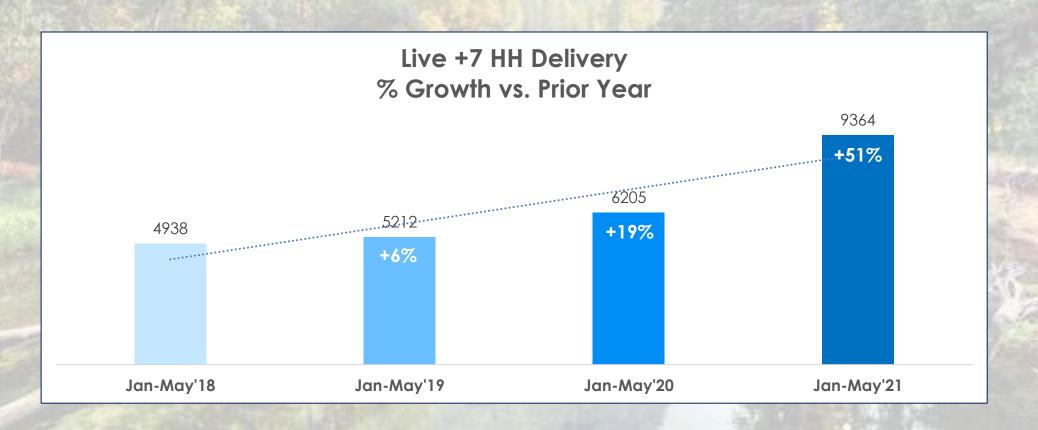

# WFN is Having a Stellar 2021, Growing Consistently Year After Year and Seeing Its Highest Delivery Ever!