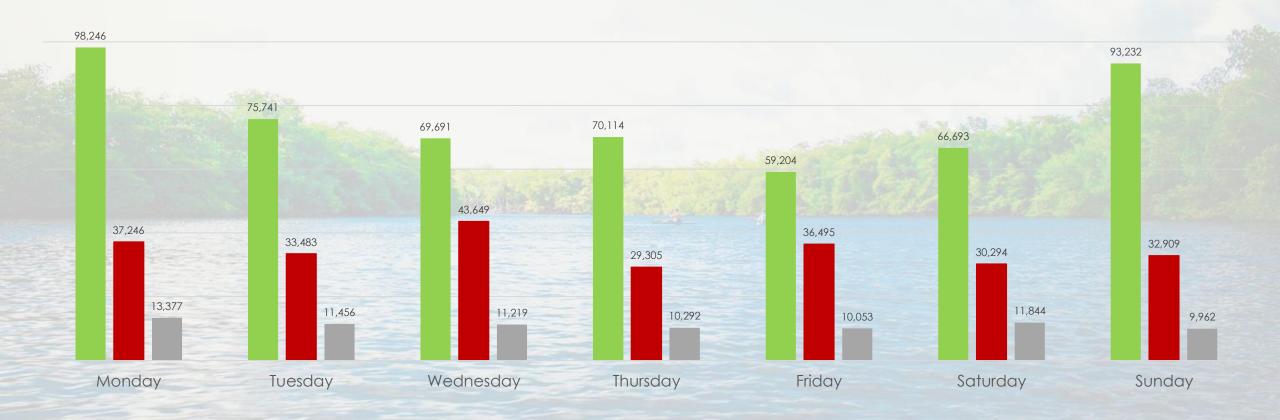

### **OUTDOOR & SPORTSMAN BEAT PURSUIT EVERY NIGHT OF THE WEEK**

3Q'20 Prime (M-Su 7P-2A) AA by Night

Outdoor Channel Sportsman Channel Pursuit