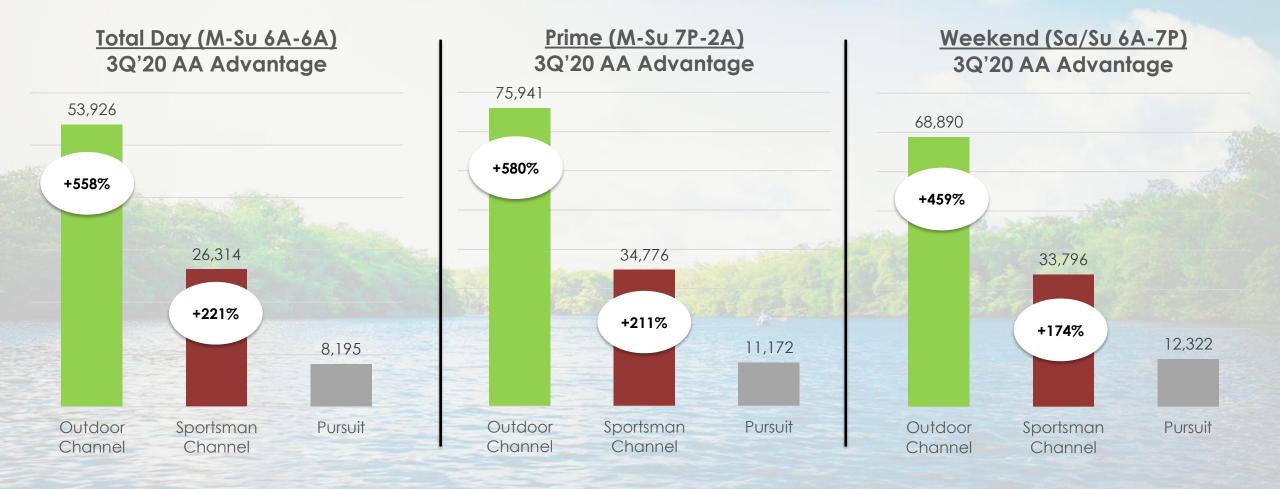

r viewers do watch us!

# Outdoor

- Delivers 6 <u>Times More Viewers</u> than Pursuit
- Only <u>13%</u> of OUTD Viewers Watch Pursuit but <u>52% of Pursuit Viewers Watch OUTD</u>

OSG viewers, especially OUTD viewers, are not watching Pursuit but Pursuit viewers are watching OSG so advertisers can easily reach them on our networks!

#### SPORTSMAN CHANNEL

- Delivers over <u>3 Times More</u> <u>Viewers</u> than Pursuit
  - <u>20%</u> of SPMN viewers
    Watch Pursuit while
    <u>50% of Pursuit Viewers</u>
    <u>Watch SPMN</u>

PURSUIT

- Small Audience
- Many of their
  Viewers are
  Watching OSG

Circle size closely reflects average audience size

## Comscore data for 3Q'20 also give OSG Networks the BIG edge in viewership

### **OUTDOOR & SPORTSMAN BEAT PURSUIT ACROSS KEY DAYPARTS**



### **OUTDOOR & SPORTSMAN BEAT PURSUIT EVERY NIGHT OF THE WEEK**

3Q'20 Prime (M-Su 7P-2A) AA by Night

Outdoor Channel Sportsman Channel Pursuit