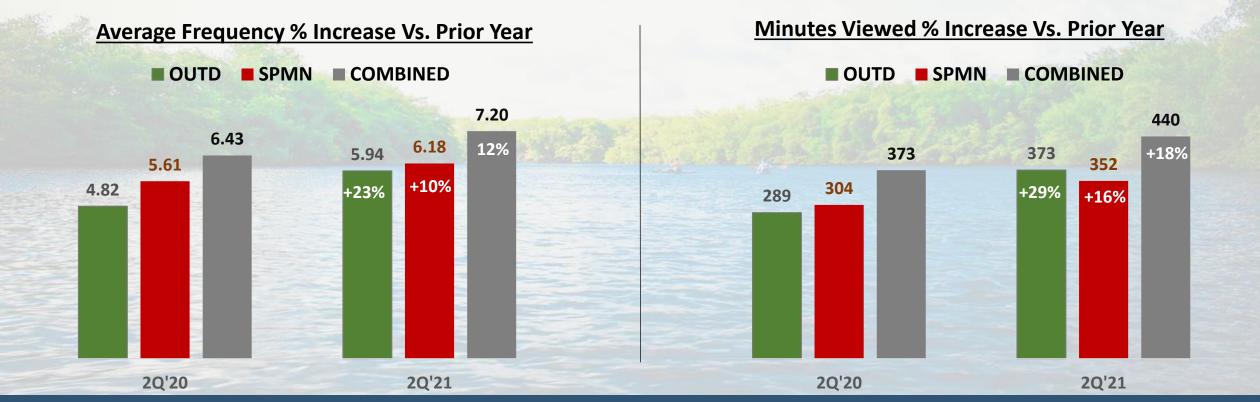

# **OSG Viewers Continue To Be More Engaged**

Even Compared to Viewership Peaks Due to Covid in 2020, OUTD and SPMN Viewers Continue to Watch More Often and For Longer Periods of Time

In 2Q'21, Viewers Tuned Into OUTD/SPMN more than 7 times and viewed for almost 7 ½ hours (440 Minutes)