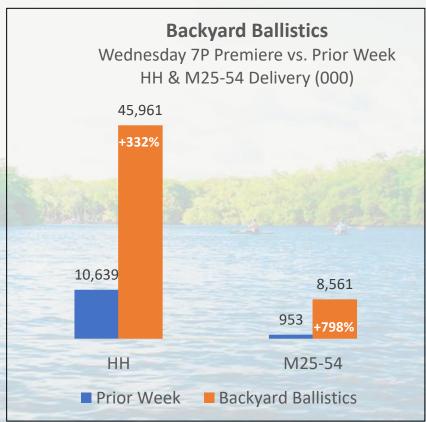

# Outdoor Channel is Seeing Growth With Fall Premieres, Delivering double, triple and even quadruple the viewers compared to recent norms