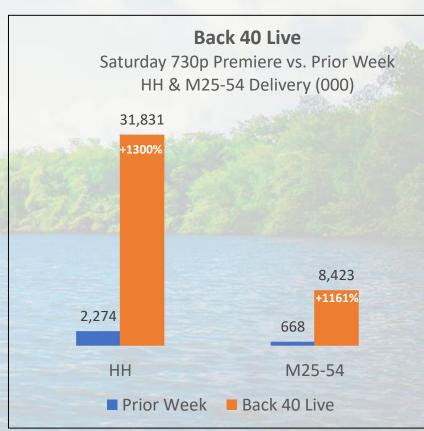

# Outdoor Channel is Seeing Growth With Fall Premieres, Delivering double, triple and even quadruple the viewers compared to recent norms