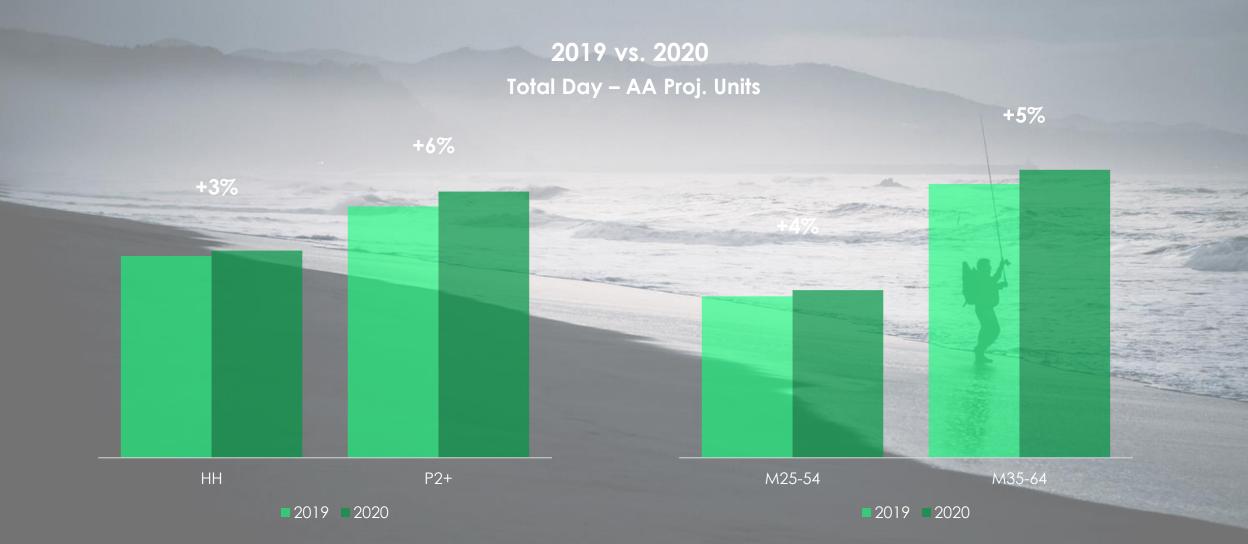

audience is much larger than Pursuit's and while most OSG viewers are not watching Pursuit, <u>Pursuit viewers are watching us</u> - so advertisers can easily reach them on our networks!

#### SPORTSMAN CHANNEL

- Delivers almost <u>2 Times More</u>
  <u>Viewers</u> than Pursuit
  - Only <u>28%</u> of SPMN viewers
     Watch Pursuit but almost
     <u>40% of Pursuit Viewers</u>
     <u>Watch SPMN</u>



- Delivers almost <u>1.5</u>
  <u>Times More Viewers</u> than
  Pursuit
  - Low Duplication
    Between Networks

#### **PURSUIT**

- Small Audience
- Many of theirViewers areWatching OSG

Circle size closely reflects average audience size

## OUTDOOR CHANNEL GREW IN HHS

**TOTAL VIEWERS during TOTAL DAY and PRIME** 



# **OUTDOOR CHANNEL GREW IN HHS**

**TOTAL VIEWER & KEY MALE DEMOS**