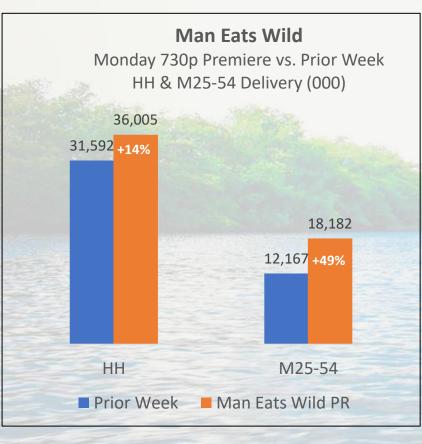

# Outdoor Channel is Seeing Growth With Fall Premieres, Delivering double, triple and even quadruple the viewers compared to recent norms