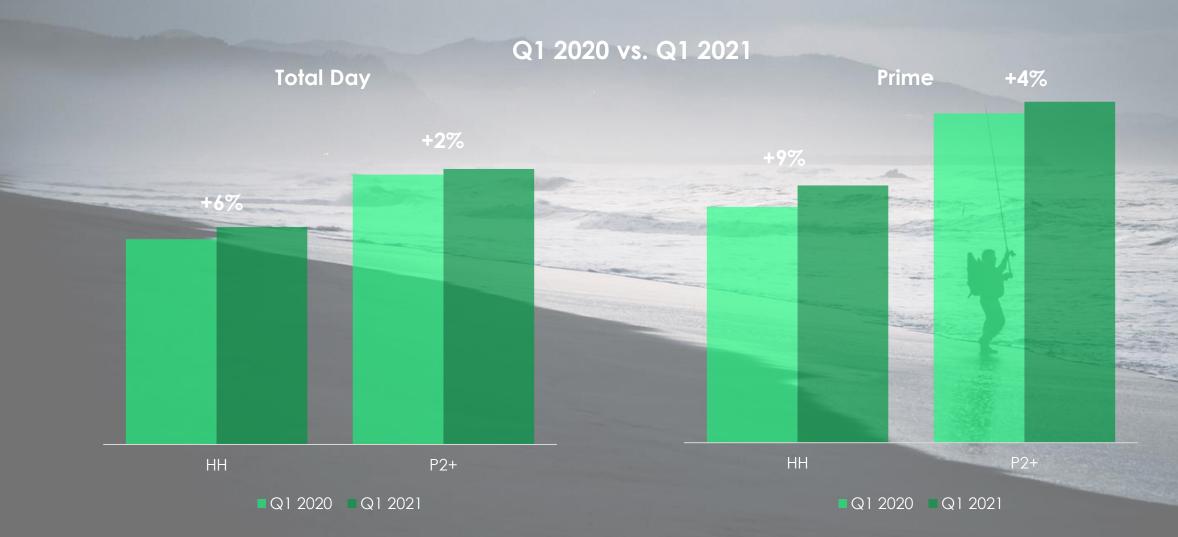

OUTD Viewers Watch Pursuit but 40% of Pursuit Viewers Watch OUTD

OSG's audience is much larger than Pursuit's and while most OSG viewers are not watching Pursuit, <u>Pursuit viewers are watching us</u> - so advertisers can easily reach them on our networks!

#### SPORTSMAN CHANNEL

- Delivers almost <u>2 Times More</u>
  <u>Viewers</u> than Pursuit
  - Only <u>28%</u> of SPMN viewers
     Watch Pursuit but almost
     <u>40% of Pursuit Viewers</u>
     <u>Watch SPMN</u>



- Delivers almost <u>1.5</u>
  <u>Times More Viewers</u> than
  Pursuit
  - Low Duplication
    Between Networks

#### **PURSUIT**

- Small Audience
- Many of theirViewers areWatching OSG

Circle size closely reflects average audience size

## OUTDOOR CHANNEL GREW IN HHS

**TOTAL VIEWERS during TOTAL DAY and PRIME** 



# **OUTDOOR CHANNEL GREW IN HHS**

**TOTAL VIEWER & KEY MALE DEMOS**