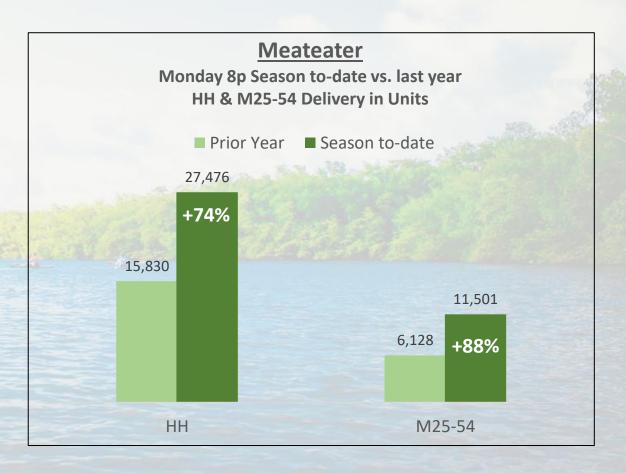

# Outdoor Channel is Seeing Growth With Returning Programs Delivering significantly more viewers compared to last year's time period

# Outdoor Channel is Seeing Growth With Fall Premieres, Delivering double, triple and even quadruple the viewers compared to recent norms