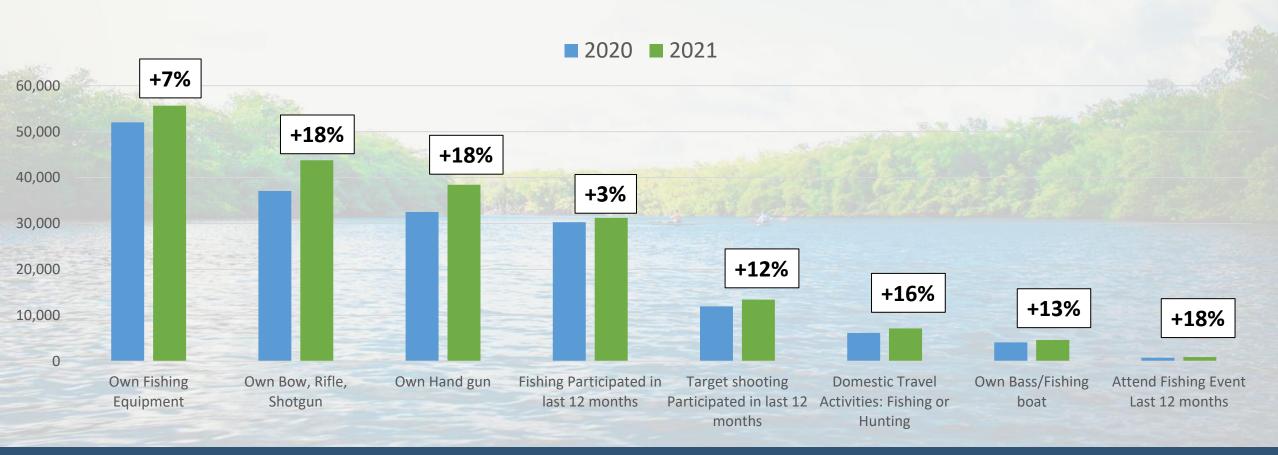

# Interest in Hunting & Fishing Continues To Rise!

Number of U.S. Adults Who Own, Participate or Attend MRI Doublebase 2021 vs. 2020