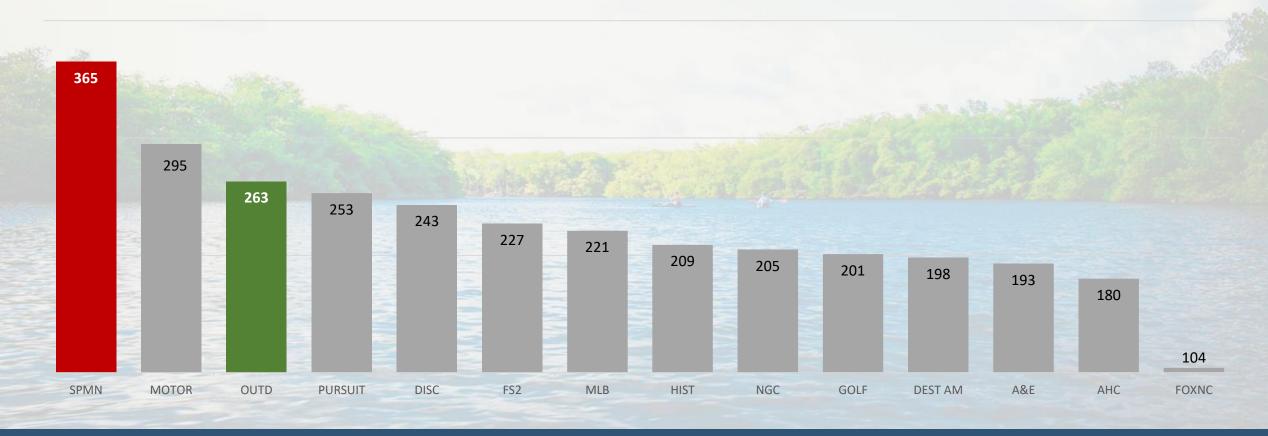

### OSG IS THE PLACE TO REACH MEN

We Have a Higher Concentration of M25-54 Viewers Than Competitors 3Q'21 M25-54 VPVH Rank vs. Competitive Set