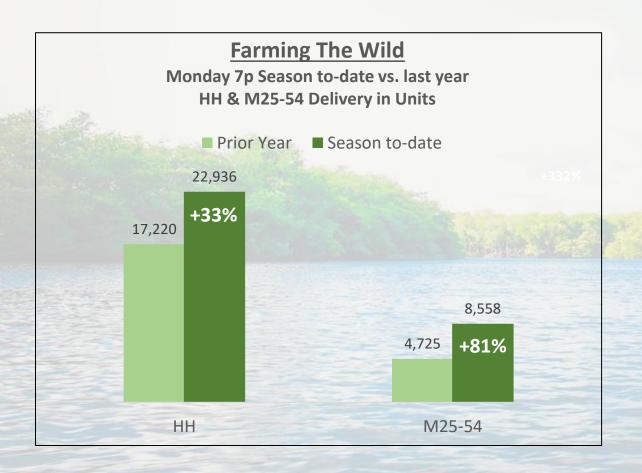

# Outdoor Channel is Seeing Growth With Returning Programs Delivering significantly more viewers compared to last year's time period

# Outdoor Channel is Seeing Growth With Fall Premieres, Delivering double, triple and even quadruple the viewers compared to recent norms