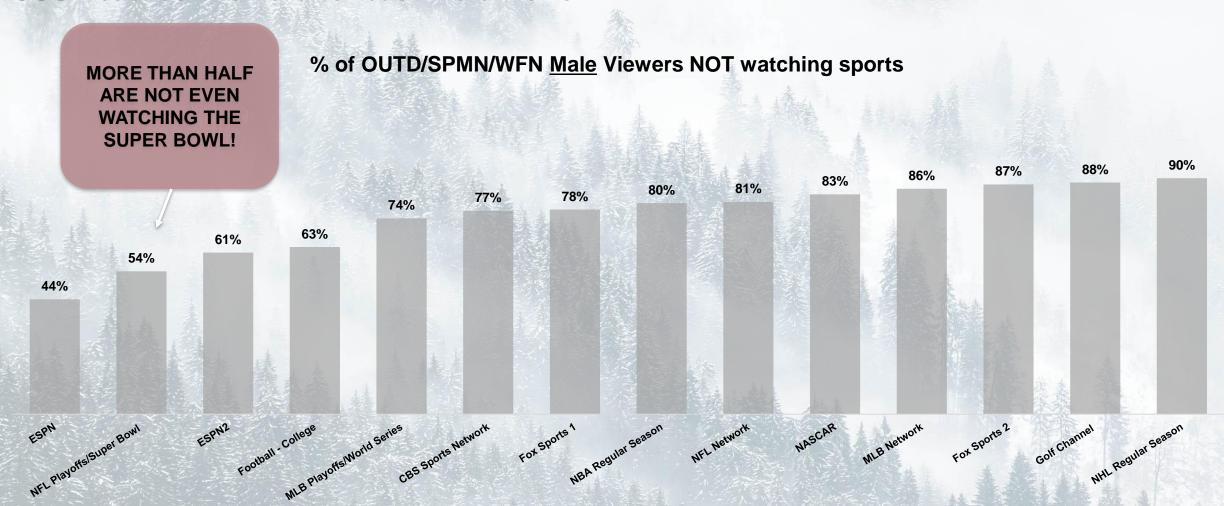

vertising during a given program. This can also be reported in projections rather than a percentage that displays the number of people who were exposed to the content in an average minute."

 This is the industry standard because it combines all three components (number of viewers, frequency, and minutes viewed) and creates an average.

"REACH figures tell you the number of unique people who were exposed to a piece of content or ad."

- Reach only answers one of the three questions: Number of viewers. It does not account for frequency or minutes viewed.
- The industry standard (and the Npower default) for REACH is a 6+ minute qualifier. That ensures that at least one minute of the program was viewed.

2

# **Not All Men Watch Sports**



#### **OSG Reaches The Hard-to-reach Male Viewer**



#### **Did You Know?**



#### **Outdoor Channel Deliveres Advertising Lift**

#### Viewers Are Influenced By Advertising to Make A Purchase, Ranking 2<sup>nd</sup> in Lift Among <u>All Cable Networks</u>

**Top Networks Delivering Lift** 



- <u>Lift</u>: The increase in conversion rate of those exposed to a TV ad compared to those unexposed. Conversion events can be web visits, registrations or purchases, store visits or offline sales (any incremental business driven by the TV ad placements)
- Outdoor Channel Viewers exposed to a TV ad are 45% more likely to purchase item, visit store, visit website, etc. than those unexposed

# **Four Complementary TV Networks**











#### **REAL. LIFE. ADVENTURE.**

Active media-savvy guys who love adventure in real life and on TV

Target Audie