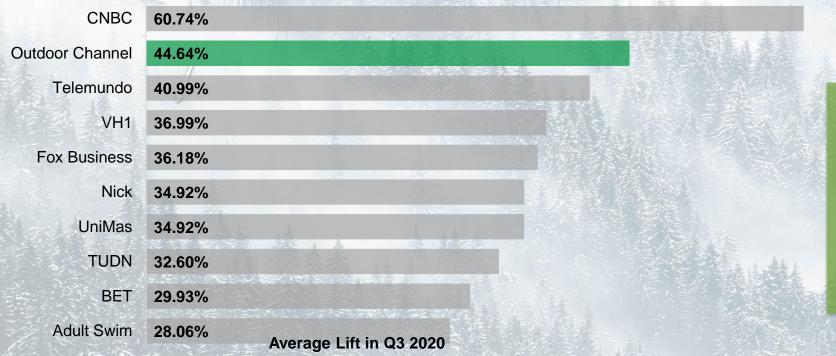

ll three components (number of viewers, frequency, and minutes viewed) and creates an average.

"REACH figures tell you the number of unique people who were exposed to a piece of content or ad."

- Reach only answers one of the three questions: Number of viewers. It does not account for frequency or minutes viewed.
- The industry standard (and the Npower default) for REACH is a 6+ minute qualifier. That ensures that at least one minute of the program was viewed.

2

# **Not All Men Watch Sports**



#### **OSG Reaches The Hard-to-reach Male Viewer**



#### **Did You Know?**



#### **Outdoor Channel Deliveres Advertising Lift**

#### Viewers Are Influenced By Advertising to Make A Purchase, Ranking 2<sup>nd</sup> in Lift Among <u>All Cable Networks</u>

**Top Networks Delivering Lift** 



- <u>Lift</u>: The increase in conversion rate of those exposed to a TV ad compared to those unexposed. Conversion events can be web visits, registrations or purchases, store visits or offline sales (any incremental business driven by the TV ad placements)
- Outdoor Channel Viewers exposed to a TV ad are 45% more likely to purchase item, visit store, visit website, etc. than those unexposed

# **Four Complementary TV Networks**











#### **REAL. LIFE. ADVENTURE.**

Active media-savvy guys who love adventure in real life and on TV

Target Audience: Active Outdoorsmen & Armchair Adventurers

#### TRUE TO THE CORE.

Passionate and upscale outdoorsmen who are serious about hunting and love to win

**Target Audience: Dedicated Sportsmen** 

#### **EVERY ANGLER'S PASSION.**

Fishing alon