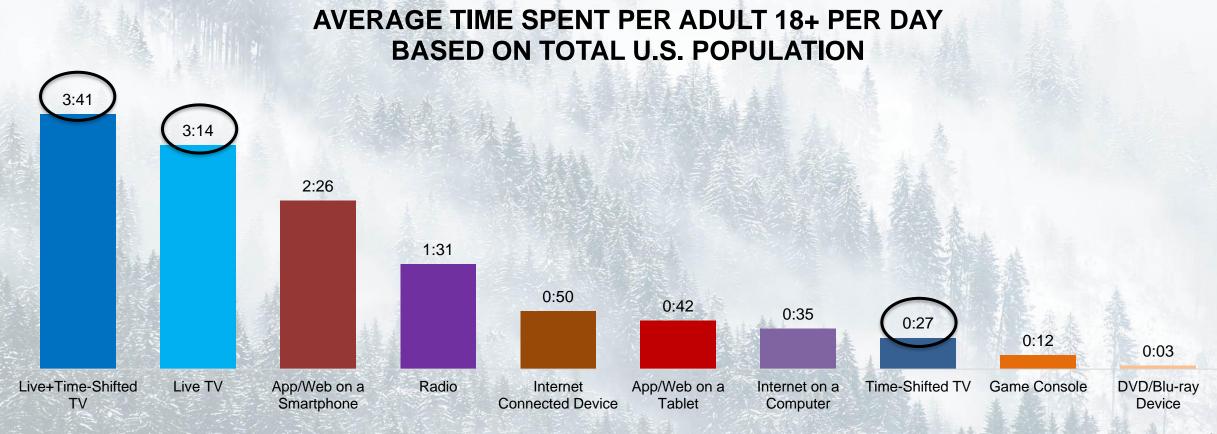

,700                          |
| TRAV            | \$46,200                          |

#### **Our Viewers Watch Live**



There is less skipping through commercials for viewers of OUTD and SPMN, as they deliver a high percent of live viewing comparable to live sports networks.



# **OSG Adult Viewers Are Receptive To Advertising**









# **OSG Male Viewers Are Receptive To Advertising**







#### I'm more likely to buy products or services advertised on networks I like Agree Completely



Source: 2020 Doublebase MRI; Base A18+

# **OSG Viewers More Engaged In 2021**



#### VIEWERS ARE WATCHING MORE OFTEN, FOR LONGER PERIODS OF TIME



## TV Is Still King



Adults Spend Almost 4 Hours Each Day Watching TV, Either Live Or Timeshifted, More Time Than Spent On Any Other Media Type



#### **Traditional Linear TV Continues To Lead**



**Adults Spend More Time Watching Traditional Linear TV** Than They Spend On All Other Video Platforms Combined

#### **AVERAGE TIME SPENT PER ADULT 18+ PER DAY ON VIDEO BASED ON TOTAL U.S. POPULATION**



#### **DID YOU KNOW?**



#### DIGITAL GIANTS SPENDING MAJORITY OF AD DOLLARS ON TV

Why? Because TV Reaches 85% of Adults, More than Any Other Media



PRINT

DIGITAL

TV

## **Outdoor Channel YOY Growth**



**KEY DAYPARTS** 



### **Outdoor Channel Grew In HHS**



TOTAL VIEWER & KEY MALE DEMOS



#### **OSG Connects You With Over 7.8 Million Social Followers**



**PACKAGES** 

**Social Promotions Activate Engagement** 

engagement and more.



# **MyOutdoorTV**



Exclusive Content

Over 20,000+ episodes: Majority are exclusive