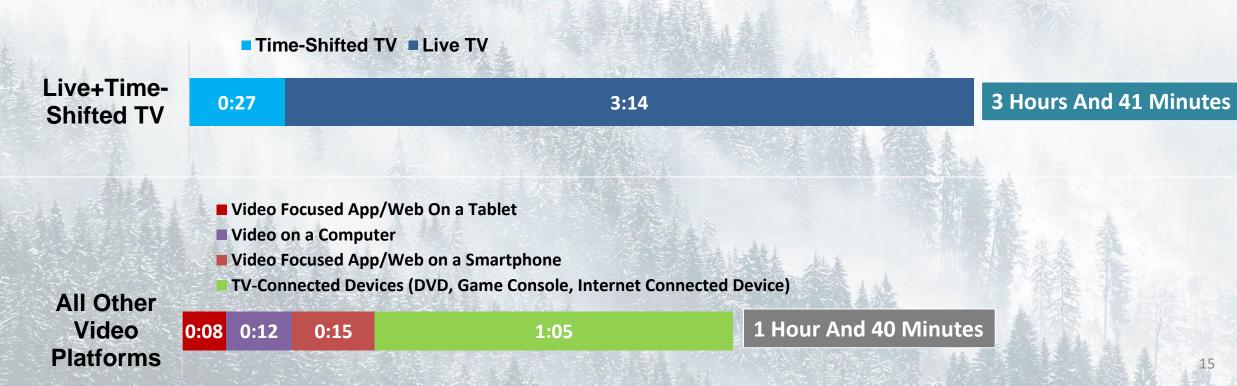

live sports networks.



# **OSG Adult Viewers Are Receptive To Advertising**









# **OSG Male Viewers Are Receptive To Advertising**







#### I'm more likely to buy products or services advertised on networks I like Agree Completely



Source: 2020 Doublebase MRI; Base A18+

# **OSG Viewers More Engaged In 2021**



#### VIEWERS ARE WATCHING MORE OFTEN, FOR LONGER PERIODS OF TIME



## TV Is Still King



Adults Spend Almost 4 Hours Each Day Watching TV, Either Live Or Timeshifted, More Time Than Spent On Any Other Media Type



#### **Traditional Linear TV Continues To Lead**



**Adults Spend More Time Watching Traditional Linear TV** Than They Spend On All Other Video Platforms Combined

#### **AVERAGE TIME SPENT PER ADULT 18+ PER DAY ON VIDEO BASED ON TOTAL U.S. POPULATION**



#### **DID YOU KNOW?**



#### DIGITAL GIANTS SPENDING MAJORITY OF AD DOLLARS ON TV

Why? Because TV Reaches 85% of Adults, More than Any Other Media



PRINT

DIGITAL

TV

## **Outdoor Channel YOY Growth**



**KEY DAYPARTS** 



### **Outdoor Channel Grew In HHS**



TOTAL VIEWER & KEY MALE DEMOS



#### **OSG Connects You With Over 7.8 Million Social Followers**



**PACKAGES** 

**Social Promotions Activate Engagement** 

engagement and more.



# **MyOutdoorTV**



Exclusive Content

Over 20,000+ episodes: Majority are exclusive

Aggressive Marketing
Every day, across all OSG platforms

**Meeting Changing Consumer Trends** 

On-demand, MOTV originals, mobile, short-form and longform content, playlists, Live Channel

Global Platform

Available in 195 markets around the world and in f