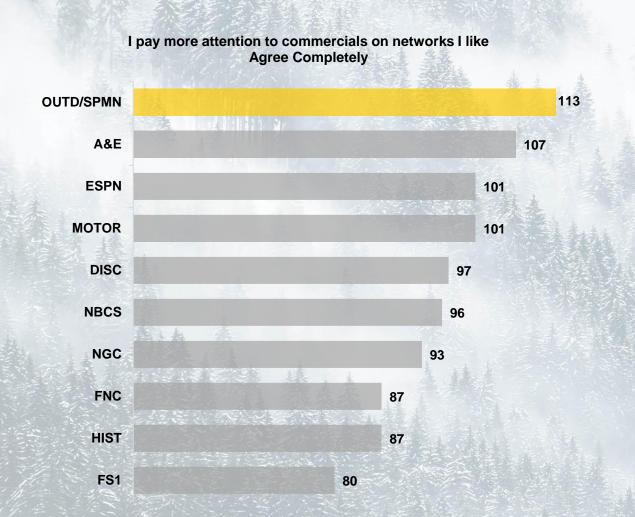

s 1    | \$54,700                          |
| HGTV            | \$54,700                          |
| Universal Kids  | \$54,000                          |
| FOXNC           | \$53,600                          |
| HLN             | \$49,500                          |
| Nat Geo         | \$49,300                          |
| HIST            | \$48,400                          |
| Total Use of TV | \$47,700                          |
| DISC            | \$47,700                          |
| TRAV            | \$46,200                          |

#### **Our Viewers Watch Live**



There is less skipping through commercials for viewers of OUTD and SPMN, as they deliver a high percent of live viewing comparable to live sports networks.



# **OSG Adult Viewers Are Receptive To Advertising**









# **OSG Male Viewers Are Receptive To Advertising**







#### I'm more likely to buy products or services advertised on networks I like Agree Completely



Source: 2020 Doublebase MRI; Base A18+

# **OSG Viewers More Engaged In 2021**



#### VIEWERS ARE WATCHING MORE OFTEN, FOR LONGER PERIODS OF TIME



## TV Is Still King



Adults Spend Almost 4 Hours Each Day Watching TV, Either Live Or Timeshifted, More Time Than Spent On Any Other Media Type



#### **Traditional Linear TV Continues To Lead**



**Adults Spend More Time Watching Traditional Linear TV** Than They Spend On All Other Video Platforms Combined

#### **AVERAGE TIME SPENT PER ADULT 18+ PER DAY ON VIDEO BASED ON TOTAL U.S. POPULATION**



#### **DID YOU KNOW?**



#### DIGITAL GIANTS SPENDING MAJORITY OF AD DOLLARS O