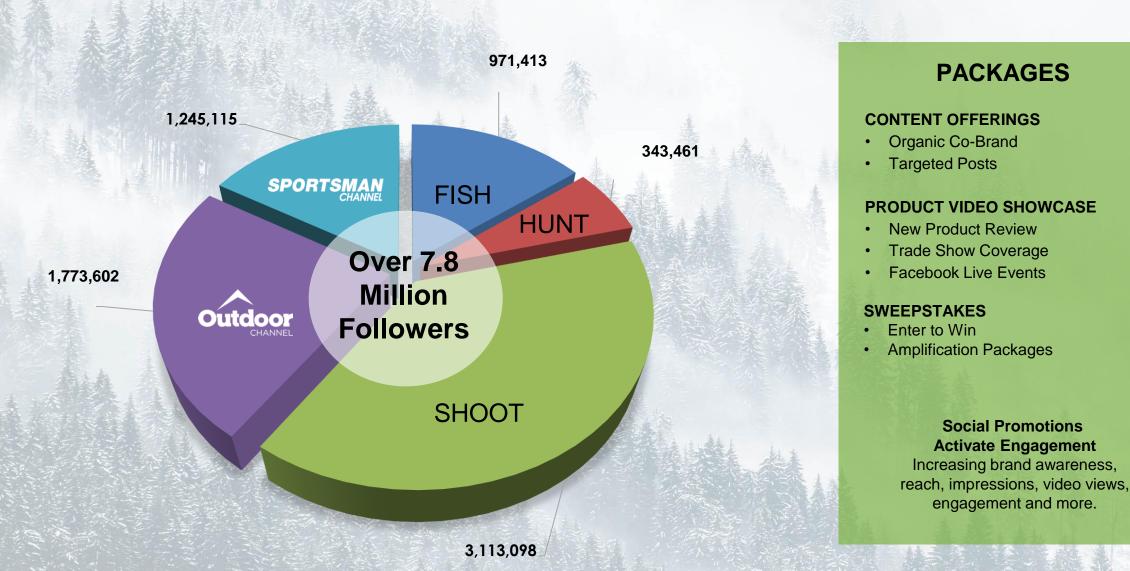

#### DIGITAL

- 19 Industry-Leading Websites
- 3.7 Million Unique Visitors/Month
- 7.8 Million Social Followers