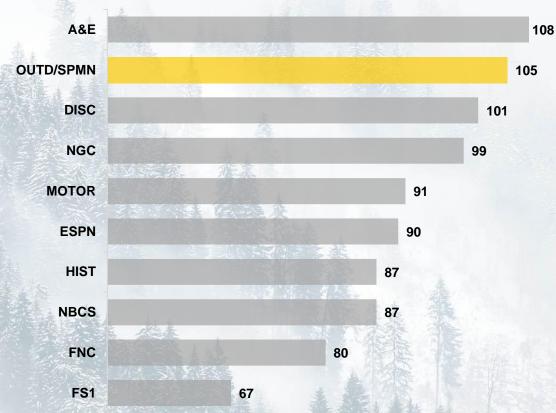

| \$54,700                          |
| HGTV            | \$54,700                          |
| Universal Kids  | \$54,000                          |
| FOXNC           | \$53,600                          |
| HLN             | \$49,500                          |
| Nat Geo         | \$49,300                          |
| HIST            | \$48,400                          |
| Total Use of TV | \$47,700                          |
| DISC            | \$47,700                          |
| TRAV            | \$46,200                          |

#### **Our Viewers Watch Live**



There is less skipping through commercials for viewers of OUTD and SPMN, as they deliver a high percent of live viewing comparable to live sports networks.



# **OSG Adult Viewers Are Receptive To Advertising**









# **OSG Male Viewers Are Receptive To Advertising**







#### I'm more likely to buy products or services advertised on networks I like Agree Completely



Source: 2020 Doublebase MRI; Base A18+

# **OSG Viewers More Engaged In 2021**



#### VIEWERS ARE WATCHING MORE OFTEN, FOR LONGER PERIODS OF TIME



## TV Is Still King



Adults Spend Almost 4 Hours Each Day Watching TV, Either Live Or Timeshifted, More Time Than Spent On Any Other Media Type



#### **Traditional Linear TV Continues To Lead**



**Adults Spend More Time Watching Traditional Linear TV** Than They Spend On All Other Video Platforms Combined

#### **AVERAGE TIME SPENT PER ADULT 18+ PER DAY ON VIDEO BASED ON TOTAL U.S. POPULATION**



#### **DID YOU KNOW?**



#### DIGITAL GIANTS SPENDING MAJORITY OF AD DOLLARS ON TV