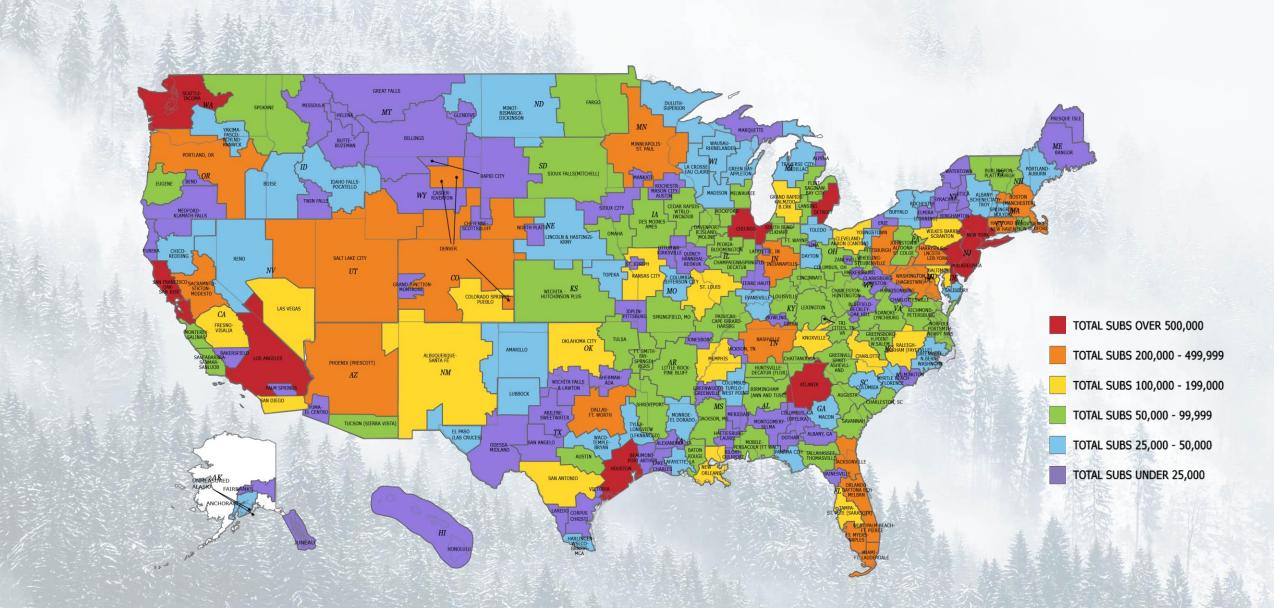

# **Outdoor Channel DMA Coverage**

Outdoor Channel is in 30 million U.S. television households.