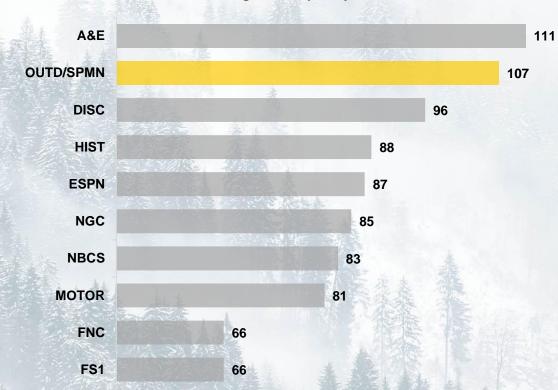

NC           | \$53,600                          |
| HLN             | \$49,500                          |
| Nat Geo         | \$49,300                          |
| HIST            | \$48,400                          |
| Total Use of TV | \$47,700                          |
| DISC            | \$47,700                          |
| TRAV            | \$46,200                          |

#### **Our Viewers Watch Live**



There is less skipping through commercials for viewers of OUTD and SPMN, as they deliver a high percent of live viewing comparable to live sports networks.



# **OSG Adult Viewers Are Receptive To Advertising**









# **OSG Male Viewers Are Receptive To Advertising**







#### I'm more likely to buy products or services advertised on networks I like Agree Completely



Source: 2020 Doublebase MRI; Base A18+

# **OSG Viewers More Engaged In 2021**



#### VIEWERS ARE WATCHING MORE OFTEN, FOR LONGER PERIODS OF TIME



## TV Is Still King



Adults Spend Almost 4 Hours Each Day Watching TV, Either Live Or Timeshifted, More Time Than Spent On Any Other Media Type



#### **Traditional Linear TV Continues To Lead**



**Adults Spend More Time Watching Traditional Linear TV** Than They Spend On All Other Video Platforms Combined

#### **AVERAGE TIME SPENT PER ADULT 18+ PER DAY ON VIDEO BASED ON TOTAL U.S. POPULATION**



#### **DID YOU KNOW?**



#### DIGITAL GIANTS SPENDING MAJORITY OF AD DOLLARS ON TV

Why? Because TV Reaches 85% of Adults, More than Any Other Media



PRINT

DIGITAL

TV

## **Outdoor Channel YOY Growth**



**KEY DAYPARTS** 



### **Outd