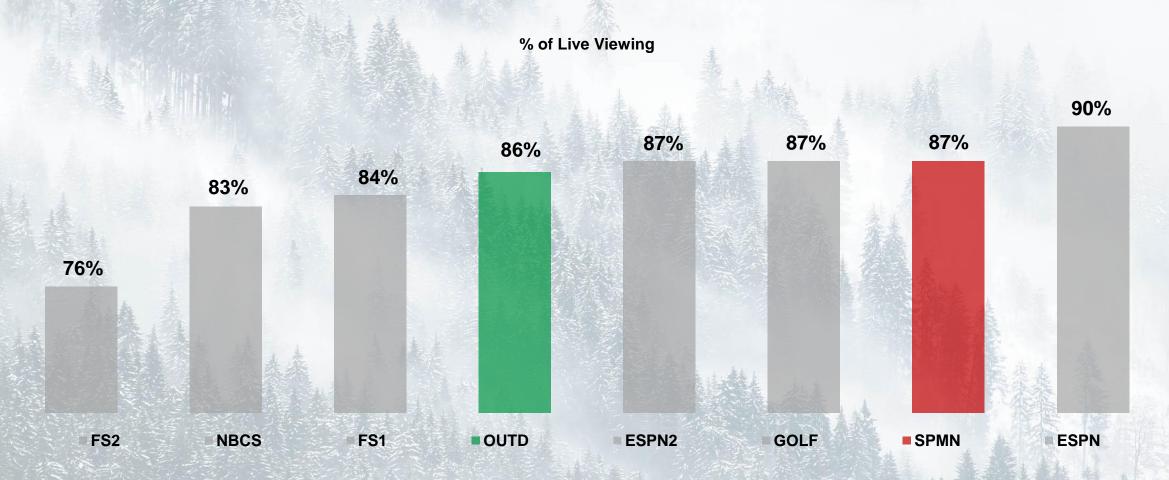

| \$54,800                          |
| Fox Sports 1    | \$54,700                          |
| HGTV            | \$54,700                          |
| Universal Kids  | \$54,000                          |
| FOXNC           | \$53,600                          |
| HLN             | \$49,500                          |
| Nat Geo         | \$49,300                          |
| HIST            | \$48,400                          |
| Total Use of TV | \$47,700                          |
| DISC            | \$47,700                          |
| TRAV            | \$46,200                          |

#### **Our Viewers Watch Live**



There is less skipping through commercials for viewers of OUTD and SPMN, as they deliver a high percent of live viewing comparable to live sports networks.



# **OSG Adult Viewers Are Receptive To Advertising**









# **OSG Male Viewers Are Receptive To Advertising**







#### I'm more likely to buy products or services advertised on networks I like Agree Completely



Source: 2020 Doublebase MRI; Base A18+

# **OSG Viewers More Engaged In 2021**



#### VIEWERS ARE WATCHING MORE OFTEN, FOR LONGER PERIODS OF TIME



## TV Is Still King



Adults Spend Almost 4 Hours Each Day Watching TV, Either Live Or Timeshifted, More Time Than Spent On Any Other Media Type



#### **Traditional Linear TV Continues To Lead**



**Adults Spend More Time Watching Traditional Linear TV** Than They Spend On All Other Video Platforms Combined

#### **AVERAGE TIME SPENT PER ADULT 18+ PER DAY ON VIDEO BASED ON TOTAL U.S. POPULATION**



#### **DID YOU KNOW?*