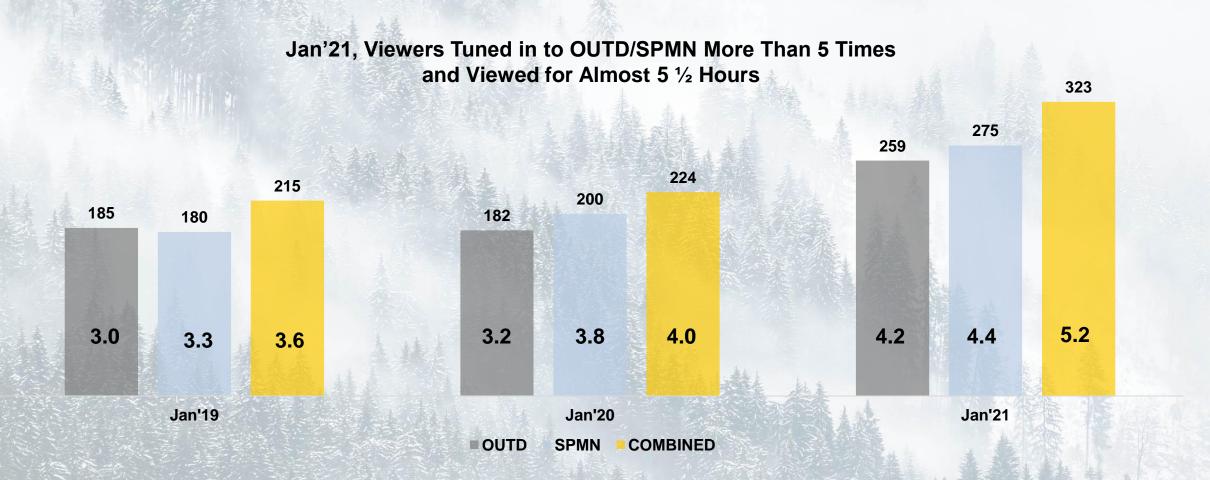

|
| HIST            | \$48,400                          |
| Total Use of TV | \$47,700                          |
| DISC            | \$47,700                          |
| TRAV            | \$46,200                          |

#### **Our Viewers Watch Live**



There is less skipping through commercials for viewers of OUTD and SPMN, as they deliver a high percent of live viewing comparable to live sports networks.



# **OSG Adult Viewers Are Receptive To Advertising**









# **OSG Male Viewers Are Receptive To Advertising**







#### I'm more likely to buy products or services advertised on networks I like Agree Completely



Source: 2020 Doublebase MRI; Base A18+

# **OSG Viewers More Engaged In 2021**



#### VIEWERS ARE WATCHING MORE OFTEN, FOR LONGER PERIODS OF TIME



## TV Is Still King



Adults Spend Almost 4 Hours Each Day Watching TV, Either Live Or Timeshifted, More Time Than Spent On Any Other Media Type



#### **Traditional Linear TV Continues To Lead**



**Adults Spend More Time Watching Traditional Linear TV** Than They Spend On All Other Video Platforms Combined

#### **AVERAGE TIME SPENT PER ADULT 18+ PER DAY ON VIDEO BASED ON TOTAL U.S. POPULATION**



#### **DID YOU KNOW?**



#### DIGITAL GIANTS SPENDING MAJORITY OF AD DOLLARS ON TV

Why? Because TV Reaches 85% of Adults, More than Any Other Media



PRINT

DIGITAL

TV

## **Outdoor Channel YOY Growth**



**KEY DAYPARTS** 



### **Outdoor Channel Grew In HHS**



TOTAL VIEWER & KEY MALE DEMOS



#### **OSG Connects You With Over 7.8 Million Social Followers**



**PACKAGES** 

**Soc