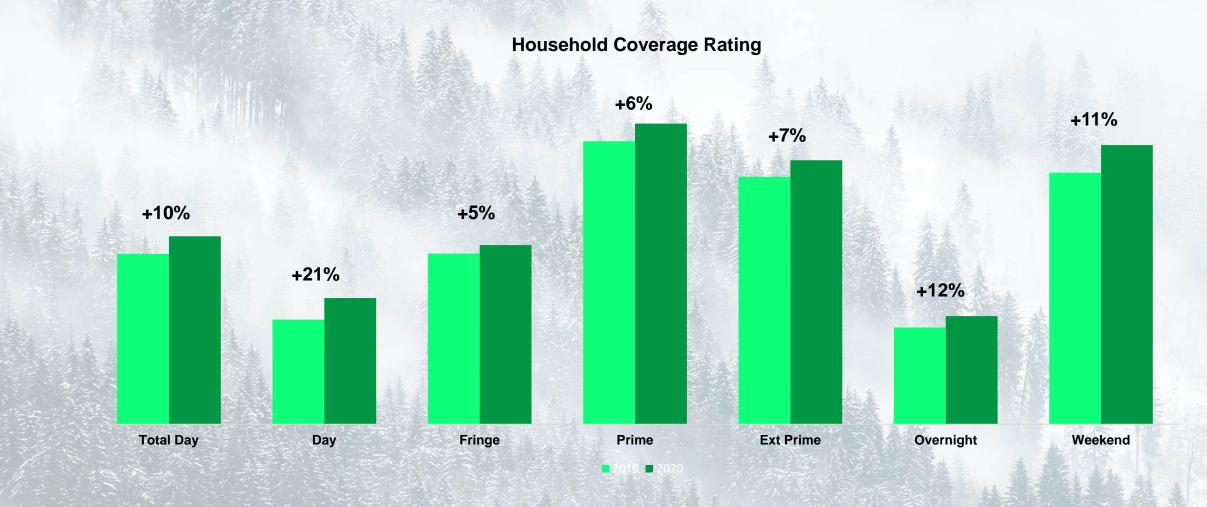

# **OSG** Reaches Upscale Viewers

#### Median Household Income Is Up Across Key Male Demos