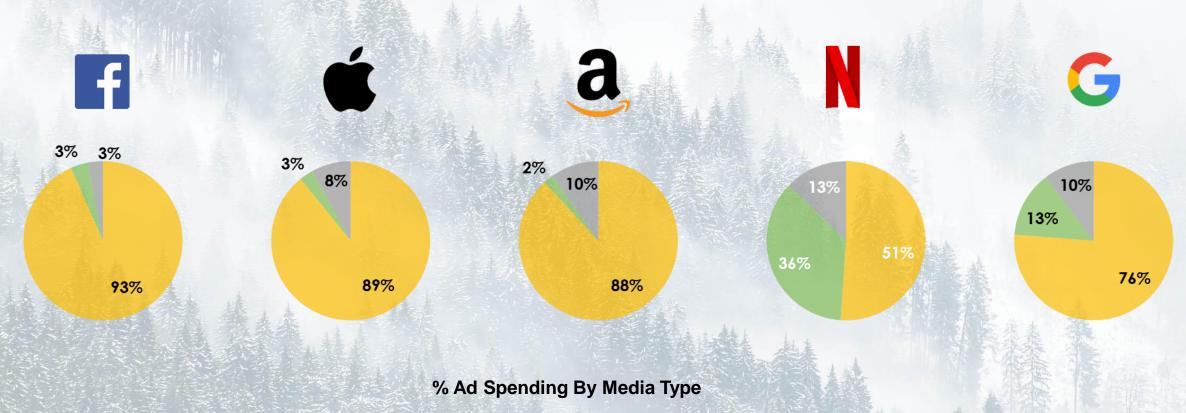

m more likely to buy products or services advertised on networks I like Agree Completely



Source: 2020 Doublebase MRI; Base A18+

# **OSG Viewers More Engaged In 2021**



#### VIEWERS ARE WATCHING MORE OFTEN, FOR LONGER PERIODS OF TIME



## TV Is Still King



Adults Spend Almost 4 Hours Each Day Watching TV, Either Live Or Timeshifted, More Time Than Spent On Any Other Media Type



#### **Traditional Linear TV Continues To Lead**



**Adults Spend More Time Watching Traditional Linear TV** Than They Spend On All Other Video Platforms Combined

#### **AVERAGE TIME SPENT PER ADULT 18+ PER DAY ON VIDEO BASED ON TOTAL U.S. POPULATION**



#### **DID YOU KNOW?**



#### DIGITAL GIANTS SPENDING MAJORITY OF AD DOLLARS ON TV

Why? Because TV Reaches 85% of Adults, More than Any Other Media



PRINT

DIGITAL

TV

## **Outdoor Channel YOY Growth**



**KEY DAYPARTS** 



### **Outdoor Channel Grew In HHS**



TOTAL VIEWER & KEY MALE DEMOS



#### **OSG Connects You With Over 7.8 Million Social Followers**



**PACKAGES** 

**Social Promotions Activate Engagement** 

engagement and more.



# **MyOutdoorTV**



Exclusive Content

Over 20,000+ episodes: Majority are exclusive

Aggressive Marketing
Every day, across all OSG platforms

**Meeting Changing Consumer Trends** 

On-demand, MOTV originals, mobile, short-form and longform content, playlists, Live Channel

Global Platform

Available in 195 markets around the world and in five languages; offered on nearly all digital platforms including iOS, Android, Amazon Channels, Samsung & LG Smart TV's and Roku





### **MOTV Distribu