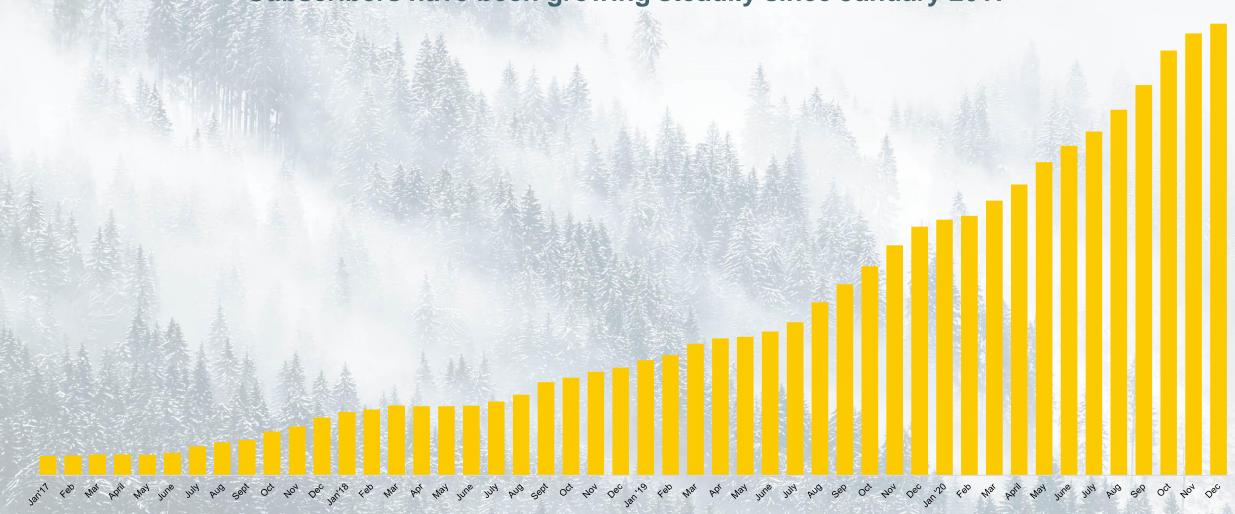

### **Outdoor Channel Grew In HHS**



TOTAL VIEWER & KEY MALE DEMOS



#### **OSG Connects You With Over 7.8 Million Social Followers**



**PACKAGES** 

**Social Promotions Activate Engagement** 

engagement and more.



# **MyOutdoorTV**



Exclusive Content

Over 20,000+ episodes: Majority are exclusive

Aggressive Marketing
Every day, across all OSG platforms

**Meeting Changing Consumer Trends** 

On-demand, MOTV originals, mobile, short-form and longform content, playlists, Live Channel

Global Platform

Available in 195 markets around the world and in five languages; offered on nearly all digital platforms including iOS, Android, Amazon Channels, Samsung & LG Smart TV's and Roku





### **MOTV Distribution Platforms**



























## **MOTV Subscriber Trends**







# Appendix

### Average Audience Vs. Reach: Which Is The Best Metric?

There are three main components to measuring viewership that help buyers evaluate programs

How many people saw it? (Number of Viewers)

How often did they see it? (Frequency)

How long did they see it? (Minutes viewed)

#### Nielsen's definitions:

"AVERAGE AUDIENCE RATINGS tell you the percent of people who tuned into an average minute of the program. This metric is used in national TV ratings to buy and sell advertising during a given program. This can also be reported in projections rather than a percentage that displays the number of people who were exposed to the content in an average minute."

 This is the industry standard because it combines all three components (number of viewers, frequency, and minutes view