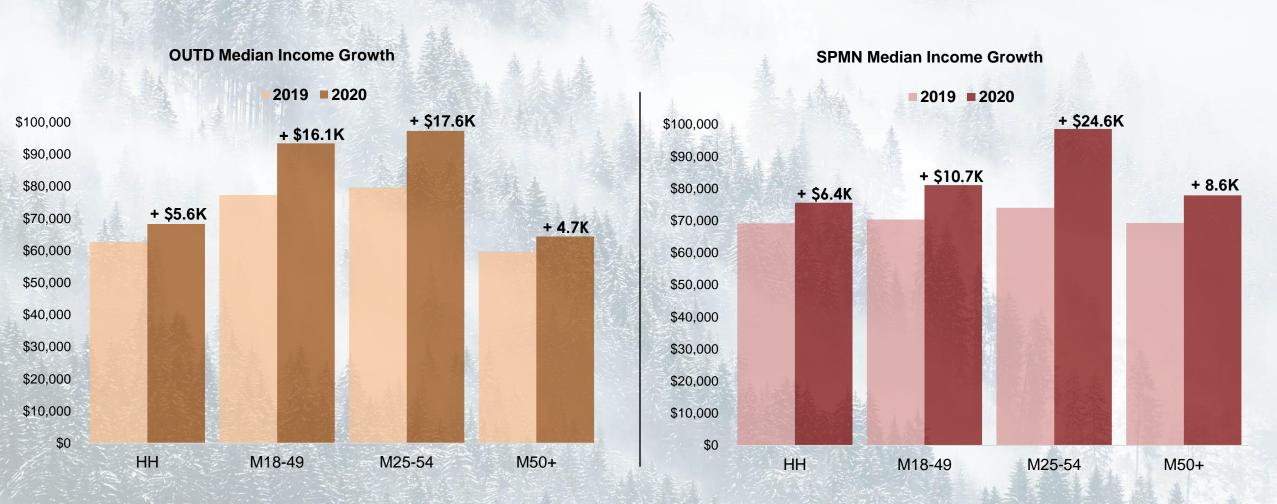

# **OSG** Reaches Upscale Viewers

#### Median Household Income Is Up Across Key Male Demos