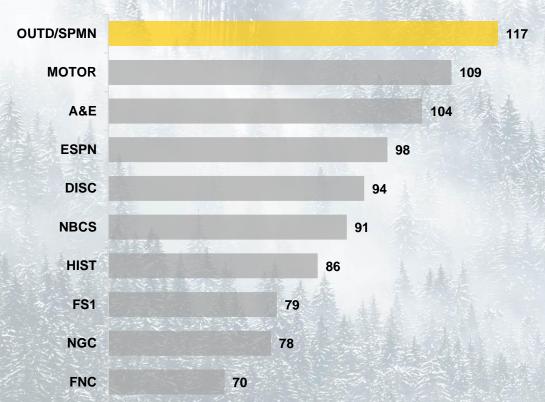

| \$54,700                          |
| Universal Kids  | \$54,000                          |
| FOXNC           | \$53,600                          |
| HLN             | \$49,500                          |
| Nat Geo         | \$49,300                          |
| HIST            | \$48,400                          |
| Total Use of TV | \$47,700                          |
| DISC            | \$47,700                          |
| TRAV            | \$46,200                          |

#### **Our Viewers Watch Live**



There is less skipping through commercials for viewers of OUTD and SPMN, as they deliver a high percent of live viewing comparable to live sports networks.



# **OSG Adult Viewers Are Receptive To Advertising**









# **OSG Male Viewers Are Receptive To Advertising**







#### I'm more likely to buy products or services advertised on networks I like Agree Completely



Source: 2020 Doublebase MRI; Base A18+

# **OSG Viewers More Engaged In 2021**



#### VIEWERS ARE WATCHING MORE OFTEN, FOR LONGER PERIODS OF TIME



## TV Is Still King



Adults Spend Almost 4 Hours Each Day Watching TV, Either Live Or Timeshifted, More Time Than Spent On Any Other Media Type



#### **Traditional Linear TV Continues To Lead**



**Adults Spend More Time Watching Traditional Linear TV** Than They Spend On All Other Video Platforms Combined

#### **AVERAGE TIME SPENT PER ADULT 18+ PER DAY ON VIDEO BASED ON TOTAL U.S. POPULATION**



#### **DID YOU KNOW?**



#### DIGITAL GIANTS SPENDING MAJORITY OF AD DOLLARS ON TV

Why? Because TV Reaches 85% of Adults, More than Any Othe