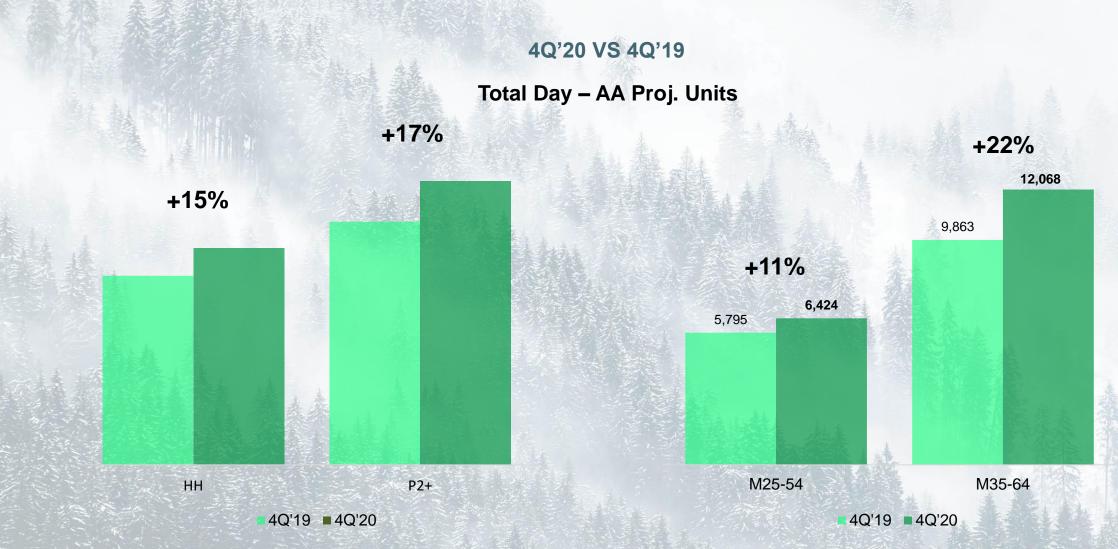

# **OSG** Reaches Upscale Viewers

#### Median Household Income Is Up Across Key Male Demos