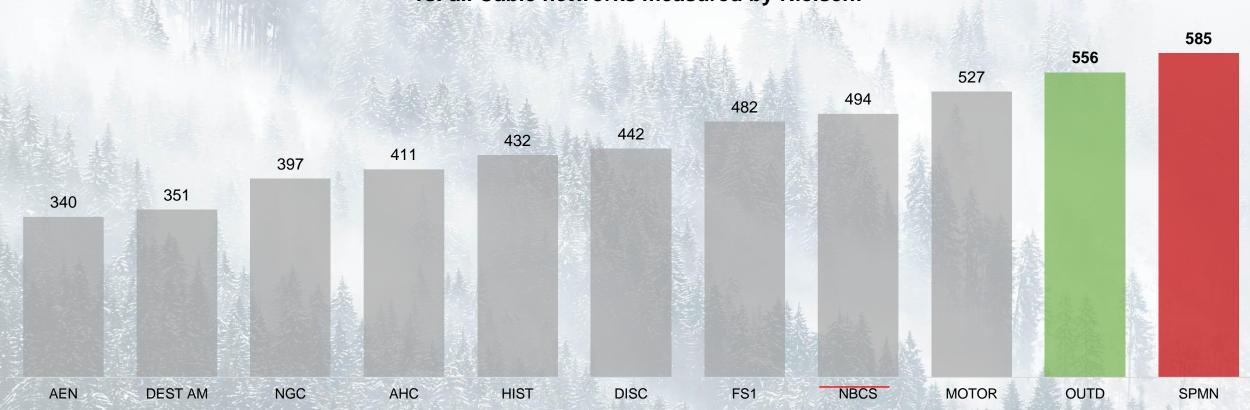

ffline sales (any incremental business driven by the TV ad placements)
- Outdoor Channel Viewers exposed to a TV ad are 45% more likely to purchase item, visit store, visit website, etc. than those unexposed

# **Four Complementary TV Networks**











#### **REAL. LIFE. ADVENTURE.**

Active media-savvy guys who love adventure in real life and on TV

Target Audience: Active Outdoorsmen & Armchair Adventurers

#### TRUE TO THE CORE.

Passionate and upscale outdoorsmen who are serious about hunting and love to win

**Target Audience: Dedicated Sportsmen** 

#### **EVERY ANGLER'S PASSION.**

Fishing alone or with friends, these upscale nature-lovers fish for fun

**Target Audience: Avid Anglers** 

#### We Are The Place To Reach Men



#### OSG'S RANK VS COMPETITIVE SET ON M35-64 VPVH